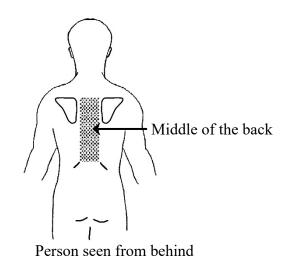

2. The middle of the back is shown in the picture.

- 2a. How often have you had pain in the middle of the back?
  2b. Have you had pain in the middle of the back in the last week?
  2c. Have you had pain in the middle of the back are not week?
  2c. Have you had pain in the middle of the back are not week?
  2c. Have you had pain in the middle of the back are not week?
  2c. Have you had pain in the middle of the back are not week are not week.
  2c. Have you had pain in the middle of the back are not week ar
- 2d. Put a cross (X) on the face which shows how much pain you have had in the middle of the back when it was worst.