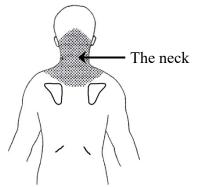

1. The neck is shown in the picture

Person seen from behind

| 1a. | How often have you had pain in the neck? | <ul> <li>Often</li> <li>Once in a while</li> <li>Once or twice</li> <li>Never</li> </ul> |
|-----|------------------------------------------|------------------------------------------------------------------------------------------|
| 1b. | Have you had neck pain in the last week? | □ Yes<br>□ No                                                                            |
| 1c. | Have you had neck pain <b>today</b> ?    | □ Yes<br>□ No                                                                            |