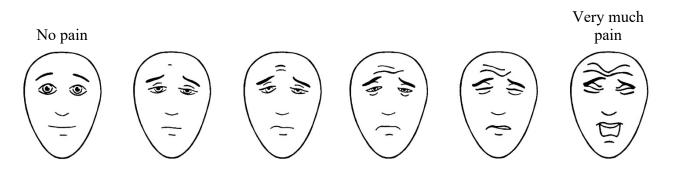

3d. Put a cross (X) on the face which shows how much pain you have had in the lower back when it was worst.