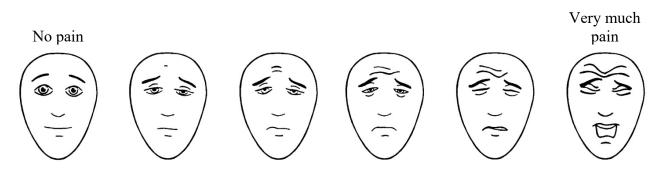

The faces below show how much something can hurt. The pain ranges from 'No pain' to 'very much pain'.

1d. Put a cross (X) on the face which shows how much pain you have had in the neck when it was worst.