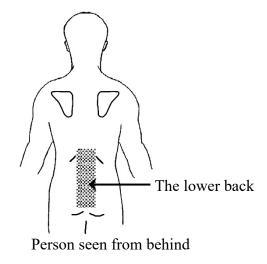

3. The lower back is shown in the picture.

| 3a. | How often have you had pain in the lower back?                | <ul> <li>Often</li> <li>Once in a while</li> <li>Once or twice</li> <li>Never</li> </ul> |
|-----|---------------------------------------------------------------|------------------------------------------------------------------------------------------|
| 3b. | Have you had pain in the lower back in <b>the last week</b> ? | □ Yes<br>□ No                                                                            |
| 3c. | Have you had pain in the lower back <b>today</b> ?            | □ Yes<br>□ No                                                                            |