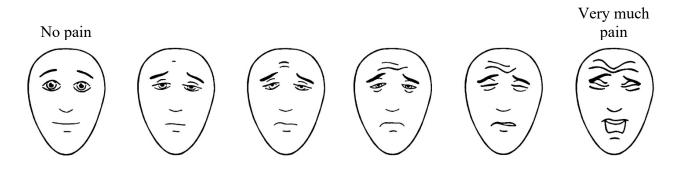

The faces below show how much something can hurt. The pain ranges from 'No pain' to 'very much pain'.

1d. Put a cross (X) on the face which shows how much pain you have had in the neck when it was worst.

3d. Put a cross (X) on the face which shows how much pain you have had in the lower back when it was worst.